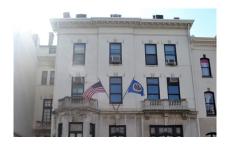

## **1734 SOCIETY FUND**

Named for the GFWC Headquarters' address at historic 1734 N Street NW in Washington, DC, the 1734 Society is dedicated to preserving and maintaining the building as a National Historic Landmark. Those donating to the 1734 Society understand the importance of historic preservation and take pride in supporting GFWC Headquarters.