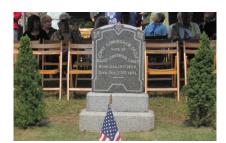

#### GFWC JANE CUNNINGHAM CROLY GRAVESITE FUND

Help honor our founding mother by donating to the GFWC Jane Cunningham Croly Gravesite Fund. This fund provides the necessary means to maintain her gravesite in Lakewood, NJ. In 2010, thanks to your generosity, the Croly family gravesite was refurbished.