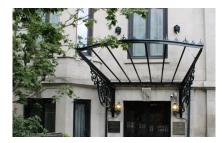

# GFWC HEADQUARTERS FACADE RESTORATION AND BEAUTIFICATION PROJECT FUND

Donations to the GFWC Headquarters Façade Restoration and Beautification Project will go towards the restoration of the iconic white front facing exterior walls of GFWC's beloved Headquarters buildings. Over time, the brick and stonework that gives our Headquarters its grand and elegant appearance has deteriorated and needs major repairs. Restoration work will include stripping existing paint, cleaning and sealing, mortar and stonework repair, repainting, and more. This restoration will not only enhance the beauty of our Headquarters, but it will also protect the historic interior spaces and collections and secure the buildings' long-term structural integrity.